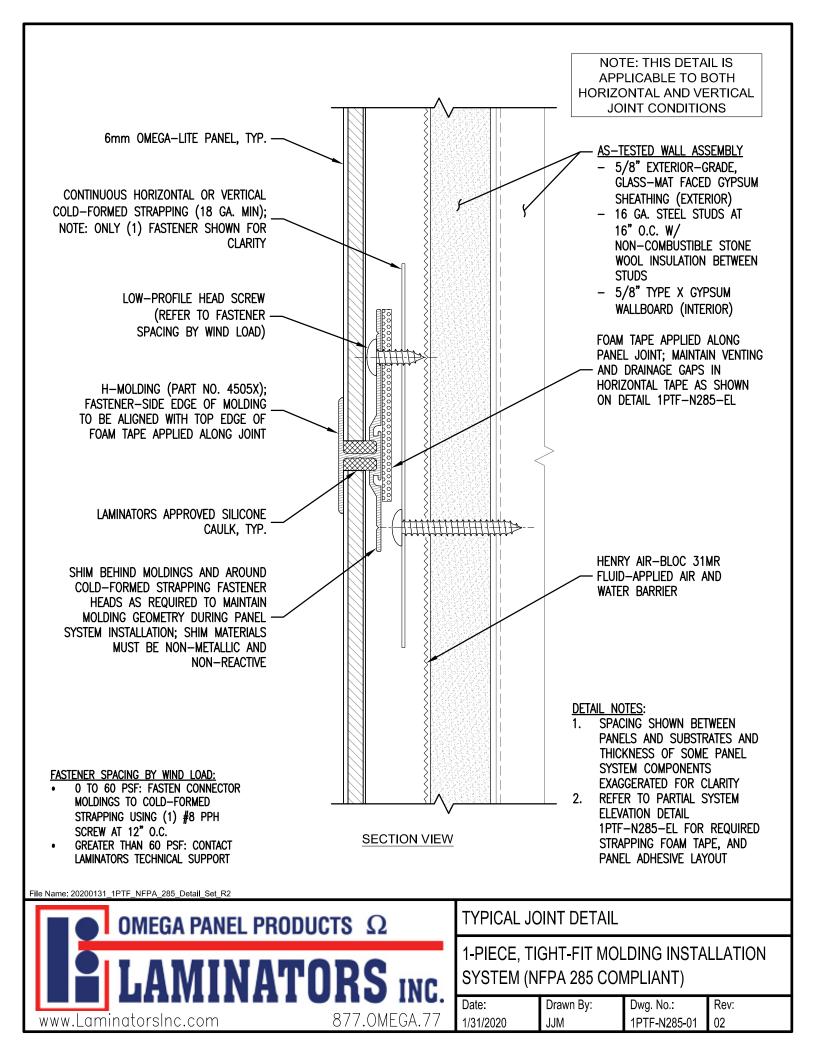

## **IMPORTANT NOTICE**

The following document is intended for support of Laminators Legacy Installation Systems, which are currently in-process of being phased out. If you are in the design phase of your project, please refer to Laminators NEW and IMPROVED Field-Fabricated Installation Systems (1-Piece, Tight-Fit Molding, Clip & Caulk) with Omega-Lite® ACM and Omega Cl® rigid insulation panels.

The following document is NOT comprehensive for design, bidding, or installation when used in isolation. Please refer to all related documents in their entirety for complete information regarding this ACM panel system. Such documents include, but may not be limited to, Technical Guides, Architectural Color Chart, Approved Materials List, Systems Guides, Technical Bulletins, Technical Data Sheets, CAD Drawings, Specifications, and Submittals. Visit LaminatorsInc.com for information on the latest documents regarding this panel system.

To consult directly with one of our Professional Engineers regarding our ACM panel systems, contact Laminators Technical Support between the hours of 8:00am – 5:00pm EST:

800.523.2347 LaminatorsInc.com engineering@laminatorsinc.com