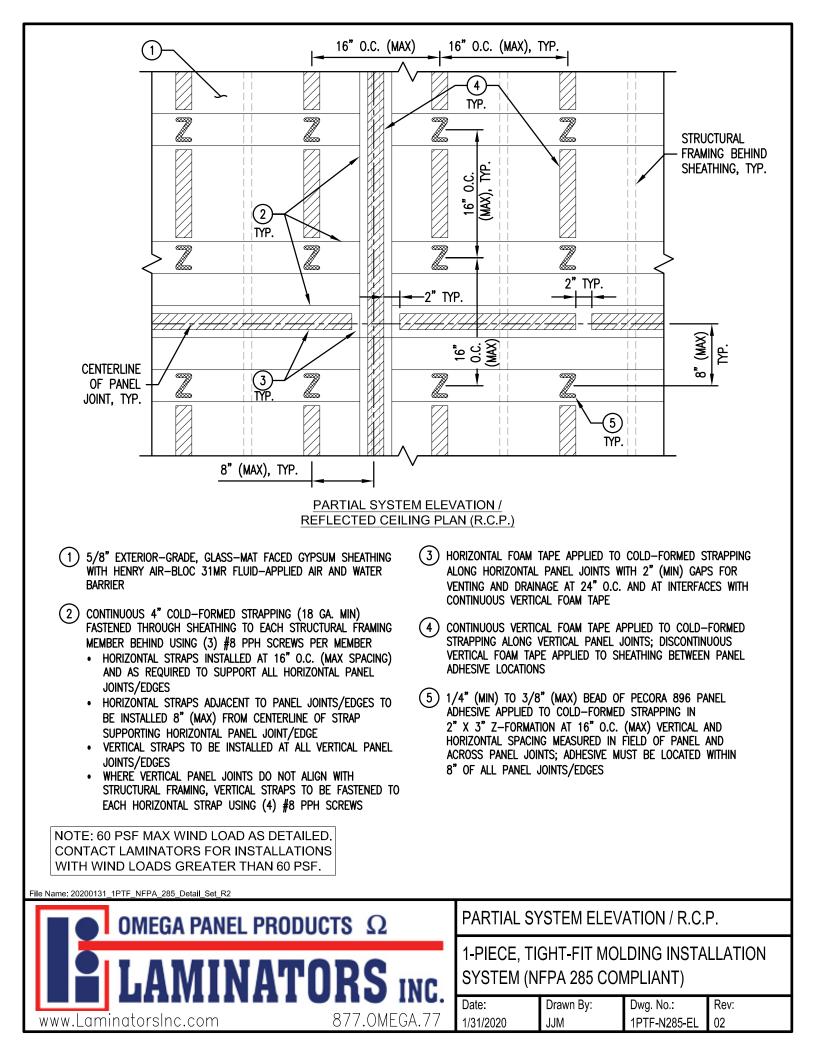

## **IMPORTANT NOTICE**

The following document is intended for support of Laminators Legacy Installation Systems, which are currently in-process of being phased out. If you are in the design phase of your project, please refer to Laminators NEW and IMPROVED Field-Fabricated Installation Systems (1-Piece, Tight-Fit Molding, Clip & Caulk) with Omega-Lite® ACM and Omega Cl® rigid insulation panels.

The following document is NOT comprehensive for design, bidding, or installation when used in isolation. Please refer to all related documents in their entirety for complete information regarding this ACM panel system. Such documents include, but may not be limited to, Technical Guides, Architectural Color Chart, Approved Materials List, Systems Guides, Technical Bulletins, Technical Data Sheets, CAD Drawings, Specifications, and Submittals. Visit LaminatorsInc.com for information on the latest documents regarding this panel system.

To consult directly with one of our Professional Engineers regarding our ACM panel systems, contact Laminators Technical Support between the hours of 8:00am – 5:00pm EST:

800.523.2347 LaminatorsInc.com engineering@laminatorsinc.com