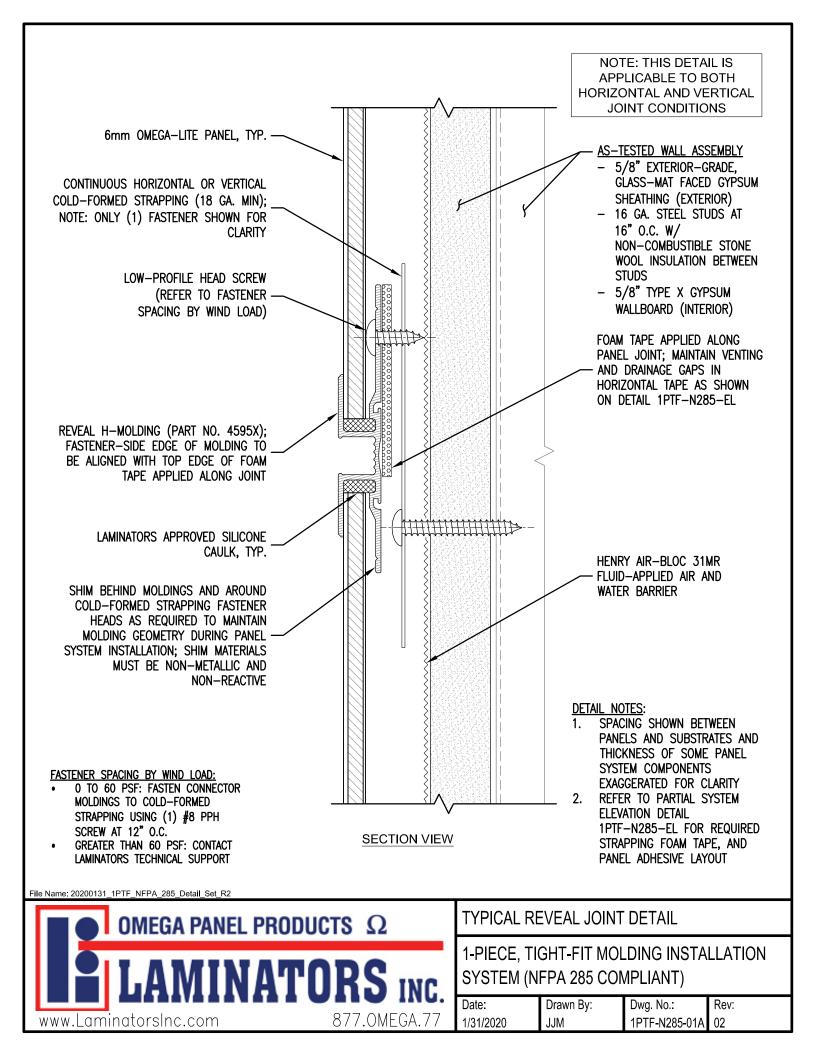

## **IMPORTANT NOTICE**

The following document is intended for support of Laminators Legacy Installation Systems, which are currently in-process of being phased out. If you are in the design phase of your project, please refer to Laminators NEW and IMPROVED Field-Fabricated Installation Systems (1-Piece, Tight-Fit Molding, Clip & Caulk) with Omega-Lite® ACM and Omega Cl® rigid insulation panels.

The following document is NOT comprehensive for design, bidding, or installation when used in isolation. Please refer to all related documents in their entirety for complete information regarding this ACM panel system. Such documents include, but may not be limited to, Technical Guides, Architectural Color Chart, Approved Materials List, Systems Guides, Technical Bulletins, Technical Data Sheets, CAD Drawings, Specifications, and Submittals. Visit LaminatorsInc.com for information on the latest documents regarding this panel system.

To consult directly with one of our Professional Engineers regarding our ACM panel systems, contact Laminators Technical Support between the hours of 8:00am – 5:00pm EST:

800.523.2347 LaminatorsInc.com engineering@laminatorsinc.com