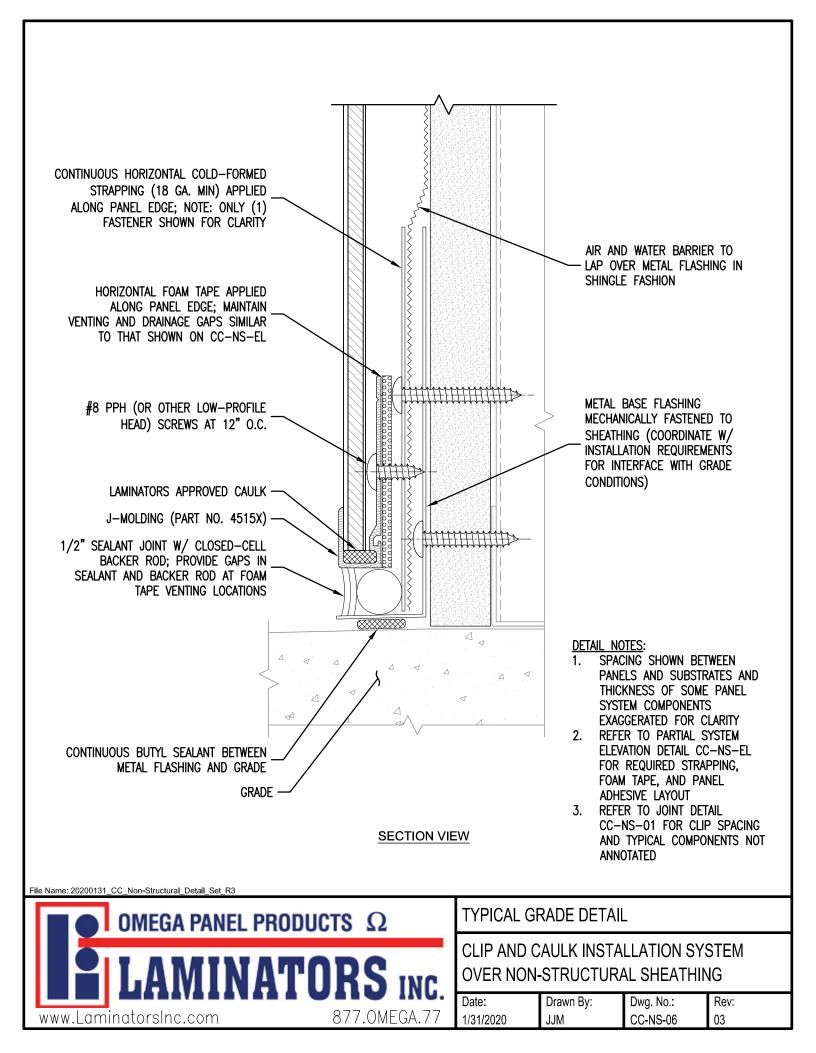

## **IMPORTANT NOTICE**

The following document is intended for support of Laminators Legacy Installation Systems, which are currently in-process of being phased out. If you are in the design phase of your project, please refer to Laminators NEW and IMPROVED Field-Fabricated Installation Systems (1-Piece, Tight-Fit Molding, Clip & Caulk) with Omega-Lite® ACM and Omega Cl® rigid insulation panels.

The following document is NOT comprehensive for design, bidding, or installation when used in isolation. Please refer to all related documents in their entirety for complete information regarding this ACM panel system. Such documents include, but may not be limited to, Technical Guides, Architectural Color Chart, Approved Materials List, Systems Guides, Technical Bulletins, Technical Data Sheets, CAD Drawings, Specifications, and Submittals. Visit LaminatorsInc.com for information on the latest documents regarding this panel system.