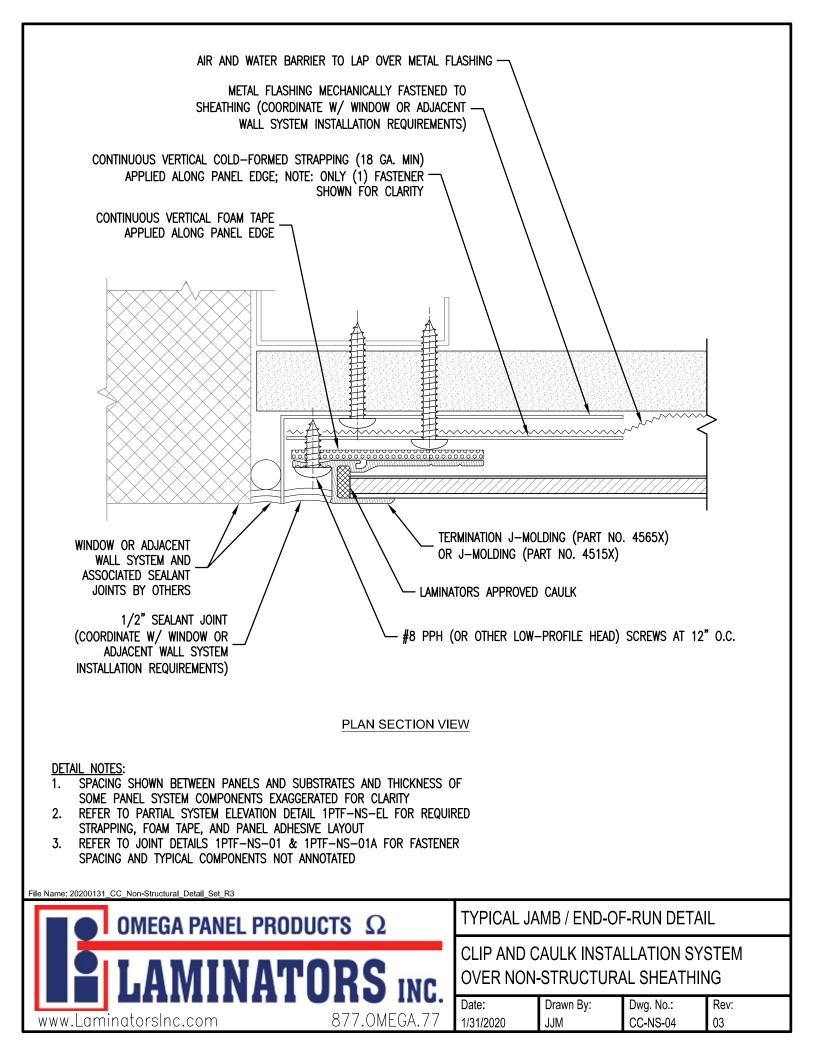

## **IMPORTANT NOTICE**

The following document is intended for support of Laminators Legacy Installation Systems, which are currently in-process of being phased out. If you are in the design phase of your project, please refer to Laminators NEW and IMPROVED Field-Fabricated Installation Systems (1-Piece, Tight-Fit Molding, Clip & Caulk) with Omega-Lite® ACM and Omega Cl® rigid insulation panels.

The following document is NOT comprehensive for design, bidding, or installation when used in isolation. Please refer to all related documents in their entirety for complete information regarding this ACM panel system. Such documents include, but may not be limited to, Technical Guides, Architectural Color Chart, Approved Materials List, Systems Guides, Technical Bulletins, Technical Data Sheets, CAD Drawings, Specifications, and Submittals. Visit LaminatorsInc.com for information on the latest documents regarding this panel system.