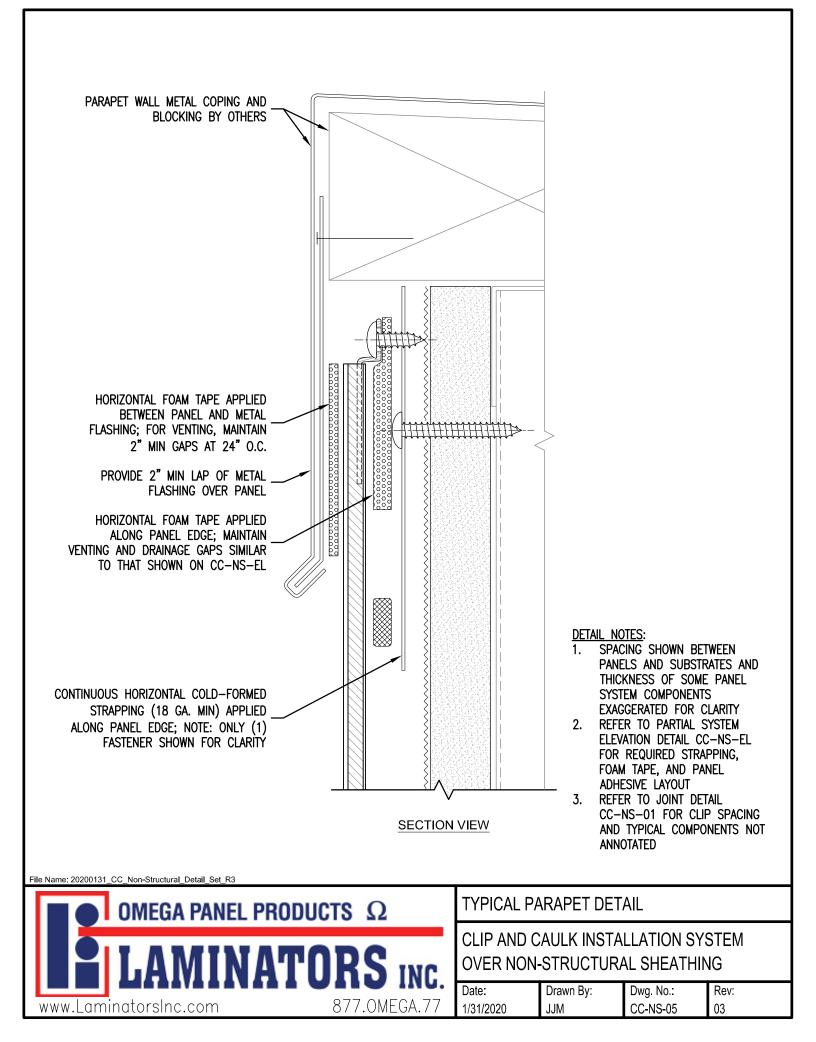

## **IMPORTANT NOTICE**

The following document is intended for support of Laminators Legacy Installation Systems, which are currently in-process of being phased out. If you are in the design phase of your project, please refer to Laminators NEW and IMPROVED Field-Fabricated Installation Systems (1-Piece, Tight-Fit Molding, Clip & Caulk) with Omega-Lite® ACM and Omega Cl® rigid insulation panels.

The following document is NOT comprehensive for design, bidding, or installation when used in isolation. Please refer to all related documents in their entirety for complete information regarding this ACM panel system. Such documents include, but may not be limited to, Technical Guides, Architectural Color Chart, Approved Materials List, Systems Guides, Technical Bulletins, Technical Data Sheets, CAD Drawings, Specifications, and Submittals. Visit LaminatorsInc.com for information on the latest documents regarding this panel system.