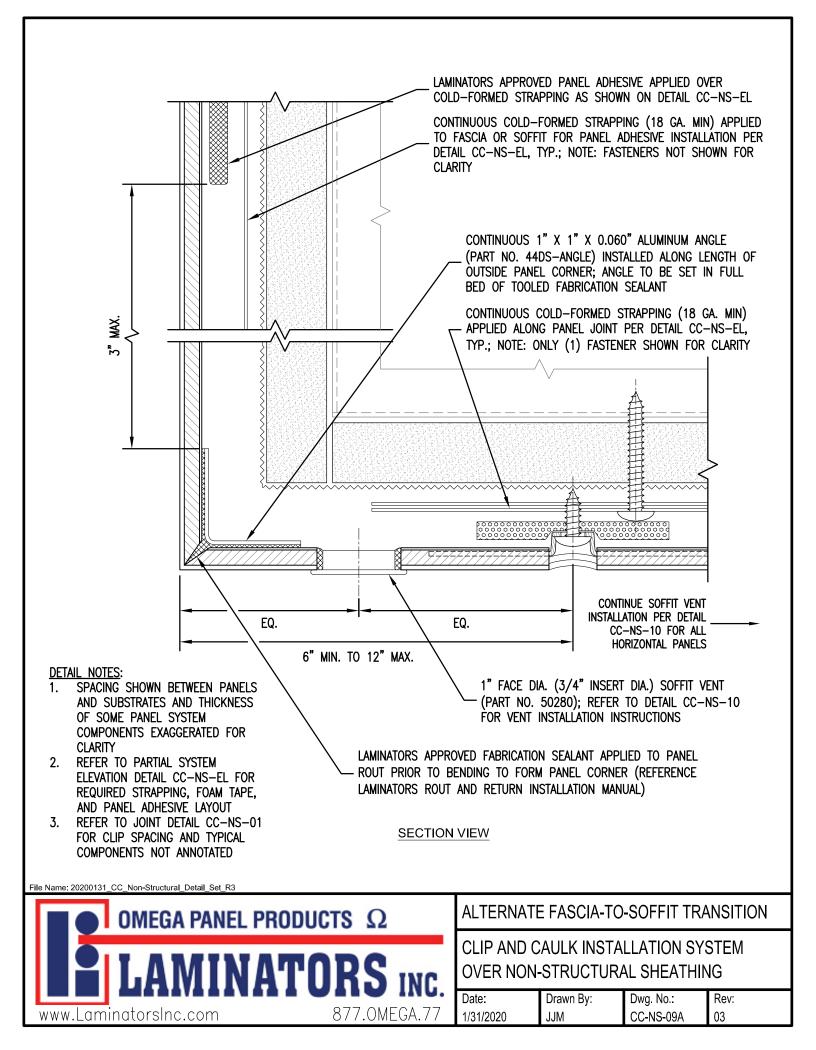

## **IMPORTANT NOTICE**

The following document is intended for support of Laminators Legacy Installation Systems, which are currently in-process of being phased out. If you are in the design phase of your project, please refer to Laminators NEW and IMPROVED Field-Fabricated Installation Systems (1-Piece, Tight-Fit Molding, Clip & Caulk) with Omega-Lite® ACM and Omega Cl® rigid insulation panels.

The following document is NOT comprehensive for design, bidding, or installation when used in isolation. Please refer to all related documents in their entirety for complete information regarding this ACM panel system. Such documents include, but may not be limited to, Technical Guides, Architectural Color Chart, Approved Materials List, Systems Guides, Technical Bulletins, Technical Data Sheets, CAD Drawings, Specifications, and Submittals. Visit LaminatorsInc.com for information on the latest documents regarding this panel system.