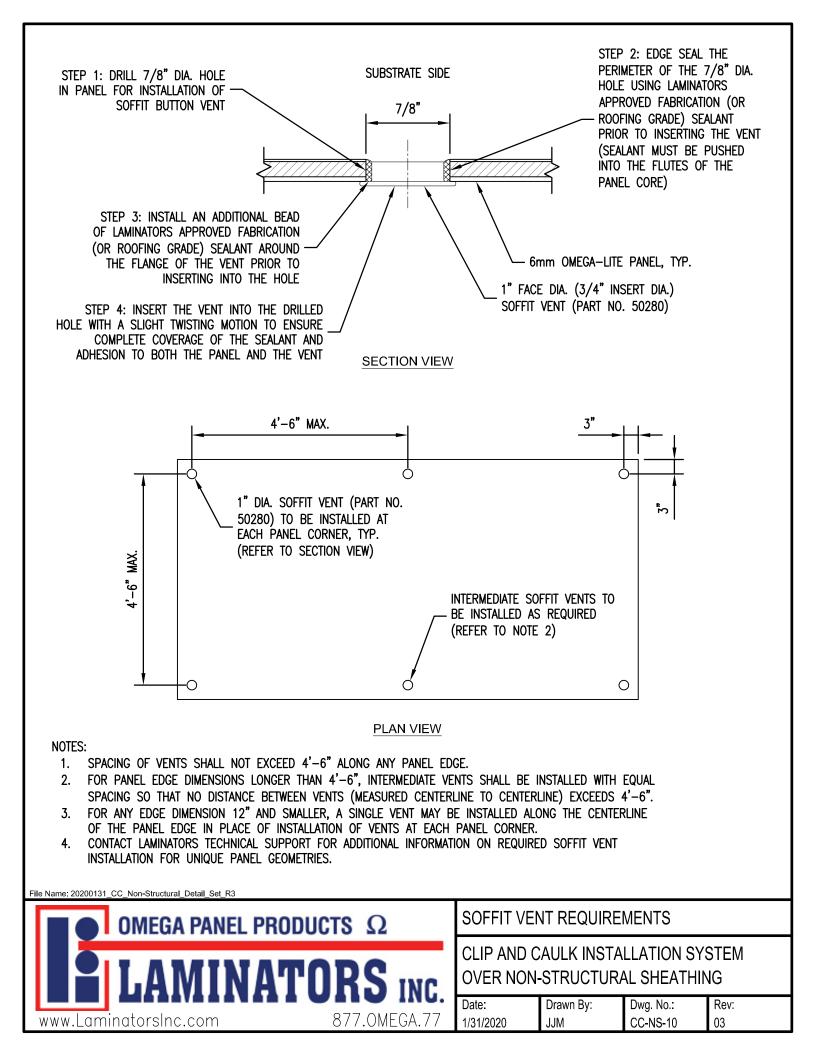

## **IMPORTANT NOTICE**

The following document is intended for support of Laminators Legacy Installation Systems, which are currently in-process of being phased out. If you are in the design phase of your project, please refer to Laminators NEW and IMPROVED Field-Fabricated Installation Systems (1-Piece, Tight-Fit Molding, Clip & Caulk) with Omega-Lite® ACM and Omega Cl® rigid insulation panels.

The following document is NOT comprehensive for design, bidding, or installation when used in isolation. Please refer to all related documents in their entirety for complete information regarding this ACM panel system. Such documents include, but may not be limited to, Technical Guides, Architectural Color Chart, Approved Materials List, Systems Guides, Technical Bulletins, Technical Data Sheets, CAD Drawings, Specifications, and Submittals. Visit LaminatorsInc.com for information on the latest documents regarding this panel system.