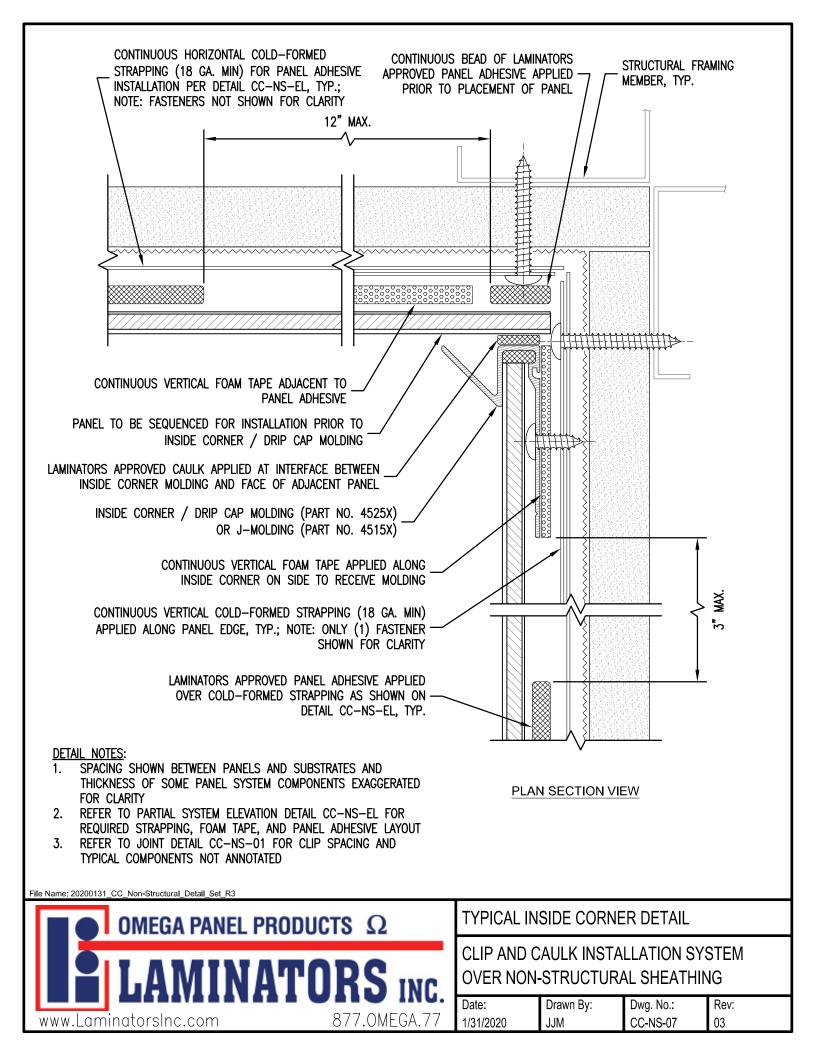

## **IMPORTANT NOTICE**

The following document is intended for support of Laminators Legacy Installation Systems, which are currently in-process of being phased out. If you are in the design phase of your project, please refer to Laminators NEW and IMPROVED Field-Fabricated Installation Systems (1-Piece, Tight-Fit Molding, Clip & Caulk) with Omega-Lite® ACM and Omega Cl® rigid insulation panels.

The following document is NOT comprehensive for design, bidding, or installation when used in isolation. Please refer to all related documents in their entirety for complete information regarding this ACM panel system. Such documents include, but may not be limited to, Technical Guides, Architectural Color Chart, Approved Materials List, Systems Guides, Technical Bulletins, Technical Data Sheets, CAD Drawings, Specifications, and Submittals. Visit LaminatorsInc.com for information on the latest documents regarding this panel system.