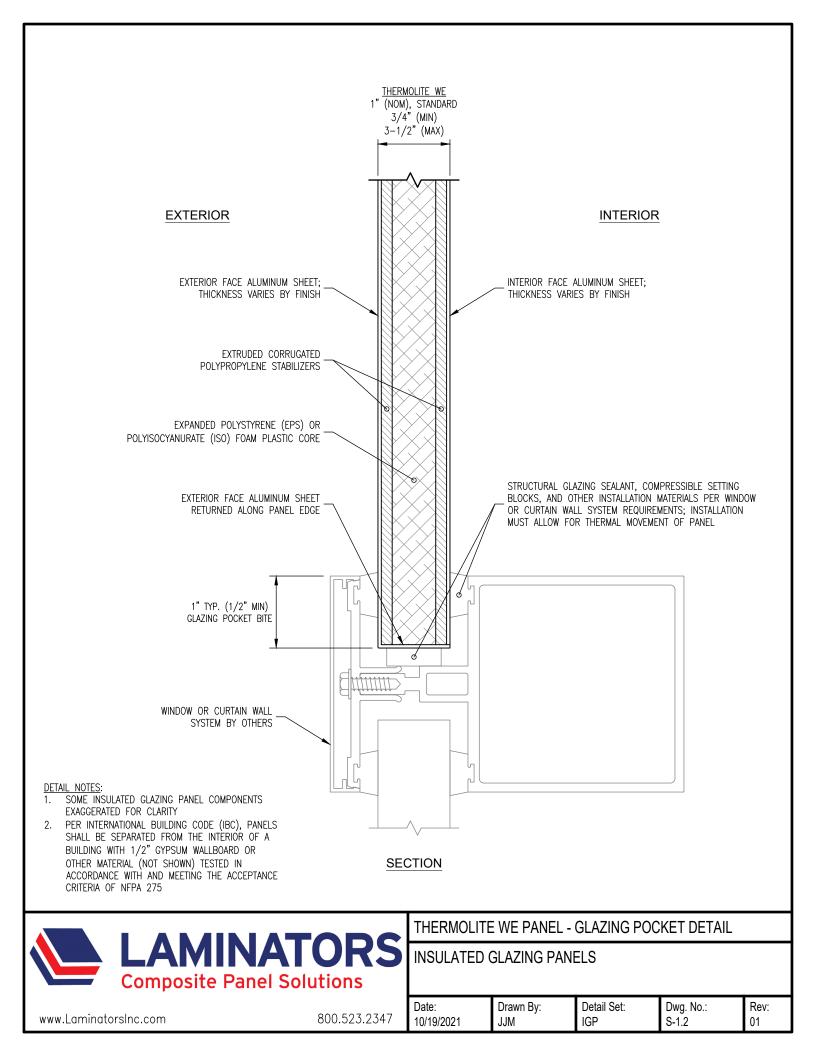

## DRAWING INDEX - IGP DETAIL SET (Rev 03, 11/28/2023)

| DWG NO. | TITLE                         | REV DATE   | REV | CHANGE FROM PREVIOUS REV          |
|---------|-------------------------------|------------|-----|-----------------------------------|
|         |                               |            |     | Hairline joint requirements moved |
| EL-1.0  | Overall Panel Elevation       | 11/28/2023 | 03  | to EL-2.0                         |
|         | Panel Elevation –             |            |     | Hairline joint requirements       |
| EL-2.0  | Hairline (Butt-Glazed) Joints | 11/28/2023 | 00  | clarified                         |
|         | Thermolite Panel –            |            |     |                                   |
| S-1.1   | Glazing Pocket Detail         | 10/19/2021 | 01  |                                   |
|         | Thermolite WE Panel –         |            |     |                                   |
| S-1.2   | Glazing Pocket Detail         | 10/19/2021 | 01  |                                   |
|         | Thermolite SE Panel –         |            |     |                                   |
| S-1.3   | Glazing Pocket Detail         | 10/19/2021 | 01  |                                   |
|         | Thermolite U-MAX Panel –      |            |     |                                   |
| S-1.4   | Glazing Pocket Detail         | 10/19/2021 | 01  |                                   |
|         | InfernoShield –               |            |     |                                   |
| S-1.5   | Glazing Pocket Detail         | 11/1/2022  | 00  |                                   |
|         | Thermolite WE Panel –         |            |     | "Width:height" aspect ratio       |
| S-2.1   | Hairline Joint Detail         | 11/28/2023 | 01  | changed to "length:height"        |
|         | Thermolite SE Panel –         |            |     | "Width:height" aspect ratio       |
| S-2.2   | Hairline Joint Detail         | 11/28/2023 | 01  | changed to "length:height"        |
|         | InfernoShield –               |            |     | Option added for InfernoShield    |
| S-2.3   | Hairline Joint Detail         | 11/28/2023 | 00  | with wrapped edge                 |