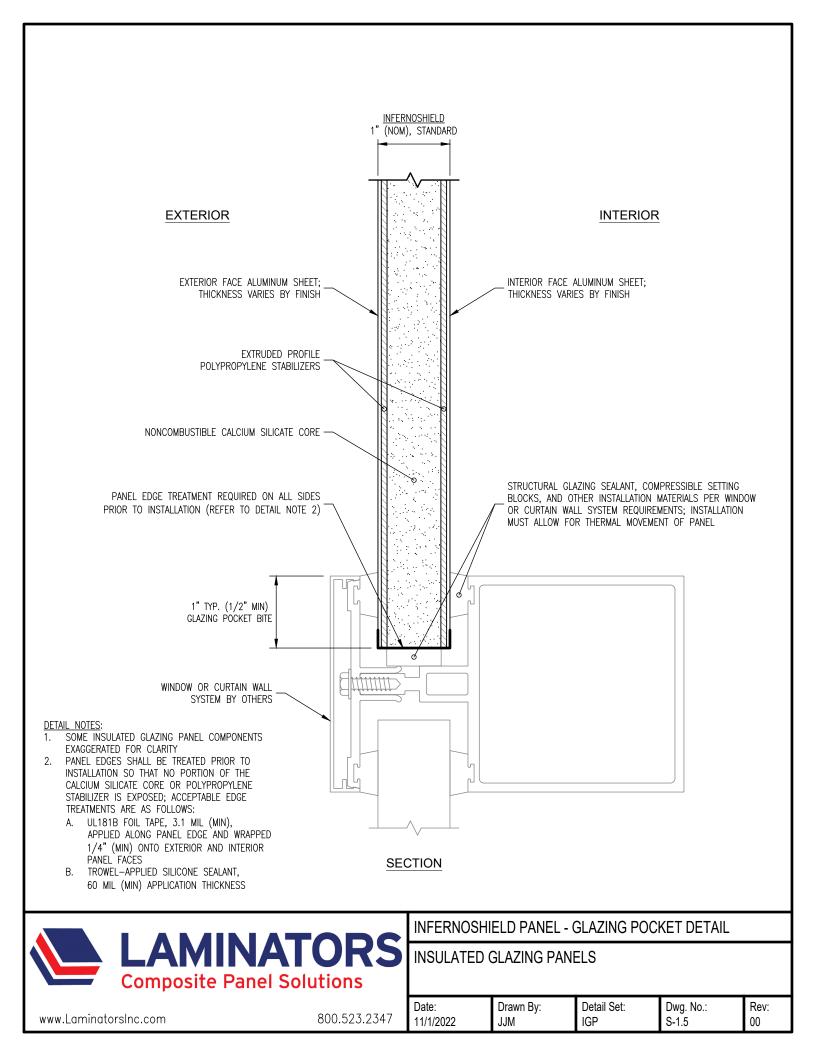

## DRAWING INDEX - IGP DETAIL SET (Rev 03, 11/28/2023)

| DWG NO. | TITLE                         | REV DATE   | REV | CHANGE FROM PREVIOUS REV          |
|---------|-------------------------------|------------|-----|-----------------------------------|
|         |                               |            |     | Hairline joint requirements moved |
| EL-1.0  | Overall Panel Elevation       | 11/28/2023 | 03  | to EL-2.0                         |
|         | Panel Elevation –             |            |     | Hairline joint requirements       |
| EL-2.0  | Hairline (Butt-Glazed) Joints | 11/28/2023 | 00  | clarified                         |
|         | Thermolite Panel –            |            |     |                                   |
| S-1.1   | Glazing Pocket Detail         | 10/19/2021 | 01  |                                   |
|         | Thermolite WE Panel –         |            |     |                                   |
| S-1.2   | Glazing Pocket Detail         | 10/19/2021 | 01  |                                   |
|         | Thermolite SE Panel –         |            |     |                                   |
| S-1.3   | Glazing Pocket Detail         | 10/19/2021 | 01  |                                   |
|         | Thermolite U-MAX Panel –      |            |     |                                   |
| S-1.4   | Glazing Pocket Detail         | 10/19/2021 | 01  |                                   |
|         | InfernoShield –               |            |     |                                   |
| S-1.5   | Glazing Pocket Detail         | 11/1/2022  | 00  |                                   |
|         | Thermolite WE Panel –         |            |     | "Width:height" aspect ratio       |
| S-2.1   | Hairline Joint Detail         | 11/28/2023 | 01  | changed to "length:height"        |
|         | Thermolite SE Panel –         |            |     | "Width:height" aspect ratio       |
| S-2.2   | Hairline Joint Detail         | 11/28/2023 | 01  | changed to "length:height"        |
|         | InfernoShield –               |            |     | Option added for InfernoShield    |
| S-2.3   | Hairline Joint Detail         | 11/28/2023 | 00  | with wrapped edge                 |