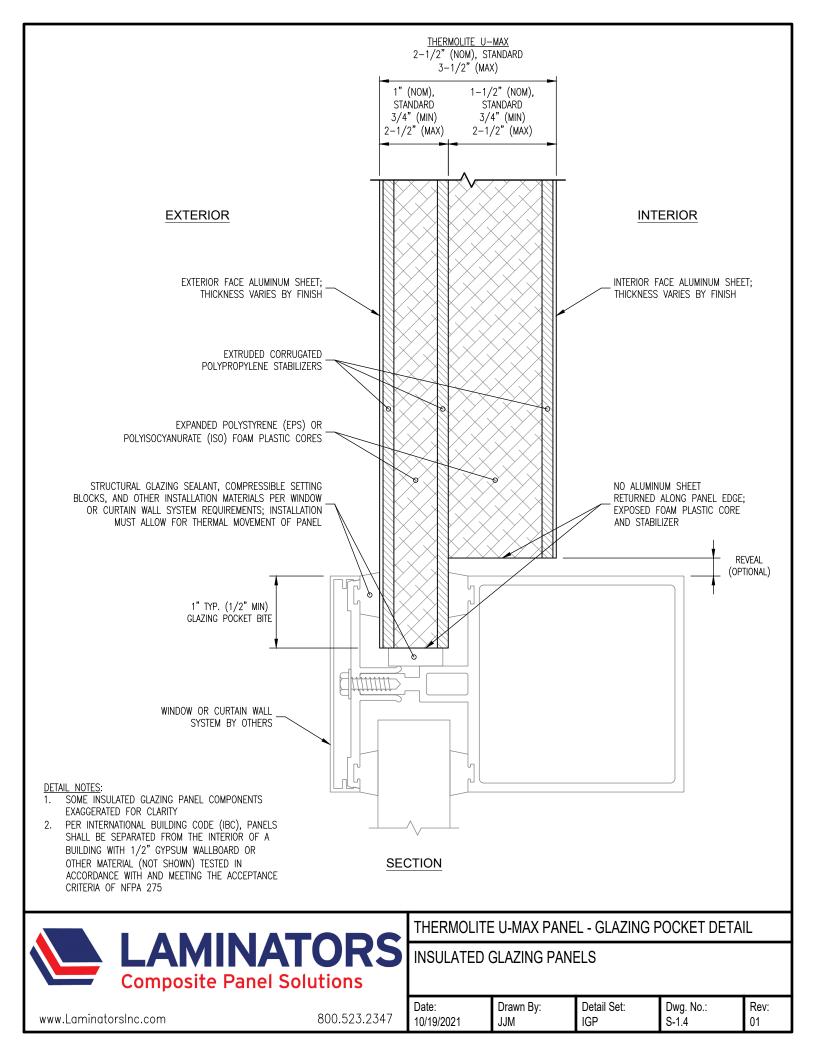

## DRAWING INDEX - IGP DETAIL SET (Rev 03, 11/28/2023)

| DWG NO. | TITLE                         | REV DATE   | REV | CHANGE FROM PREVIOUS REV          |
|---------|-------------------------------|------------|-----|-----------------------------------|
|         |                               |            |     | Hairline joint requirements moved |
| EL-1.0  | Overall Panel Elevation       | 11/28/2023 | 03  | to EL-2.0                         |
|         | Panel Elevation –             |            |     | Hairline joint requirements       |
| EL-2.0  | Hairline (Butt-Glazed) Joints | 11/28/2023 | 00  | clarified                         |
|         | Thermolite Panel –            |            |     |                                   |
| S-1.1   | Glazing Pocket Detail         | 10/19/2021 | 01  |                                   |
|         | Thermolite WE Panel –         |            |     |                                   |
| S-1.2   | Glazing Pocket Detail         | 10/19/2021 | 01  |                                   |
|         | Thermolite SE Panel –         |            |     |                                   |
| S-1.3   | Glazing Pocket Detail         | 10/19/2021 | 01  |                                   |
|         | Thermolite U-MAX Panel –      |            |     |                                   |
| S-1.4   | Glazing Pocket Detail         | 10/19/2021 | 01  |                                   |
|         | InfernoShield –               |            |     |                                   |
| S-1.5   | Glazing Pocket Detail         | 11/1/2022  | 00  |                                   |
|         | Thermolite WE Panel –         |            |     | "Width:height" aspect ratio       |
| S-2.1   | Hairline Joint Detail         | 11/28/2023 | 01  | changed to "length:height"        |
|         | Thermolite SE Panel –         |            |     | "Width:height" aspect ratio       |
| S-2.2   | Hairline Joint Detail         | 11/28/2023 | 01  | changed to "length:height"        |
|         | InfernoShield –               |            |     | Option added for InfernoShield    |
| S-2.3   | Hairline Joint Detail         | 11/28/2023 | 00  | with wrapped edge                 |