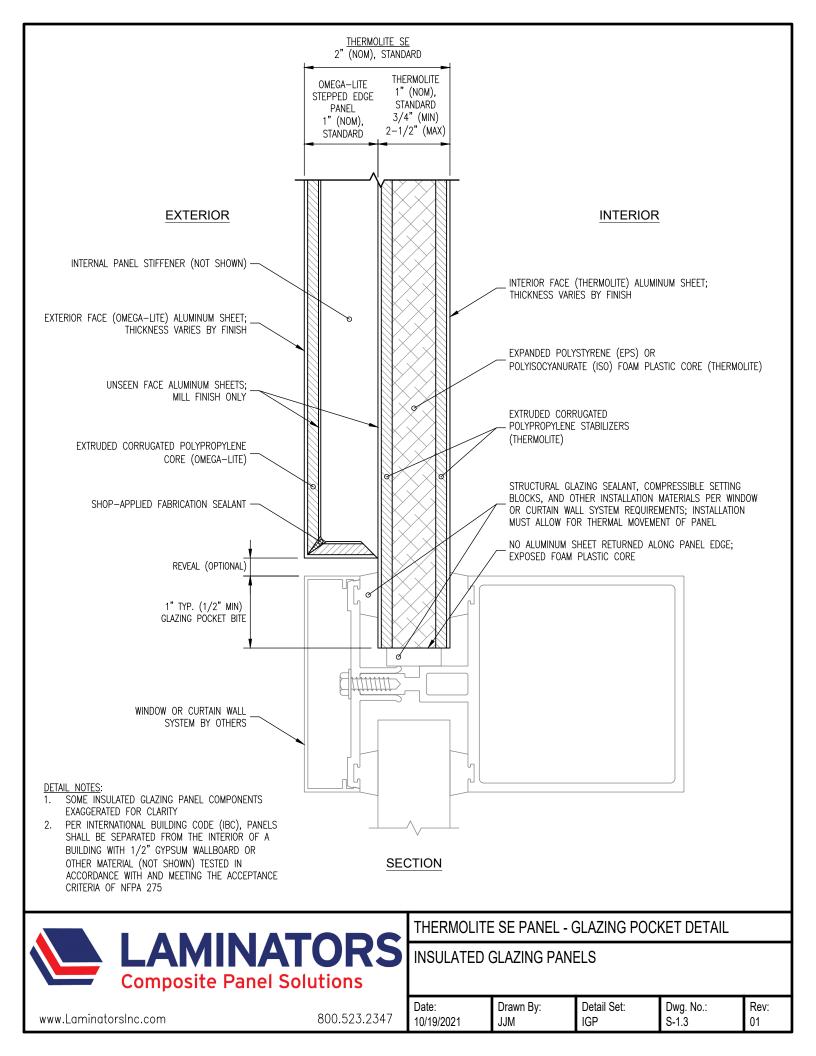

## DRAWING INDEX - IGP DETAIL SET (Rev 03, 11/28/2023)

| DWG NO. | TITLE                         | REV DATE   | REV | CHANGE FROM PREVIOUS REV          |
|---------|-------------------------------|------------|-----|-----------------------------------|
|         |                               |            |     | Hairline joint requirements moved |
| EL-1.0  | Overall Panel Elevation       | 11/28/2023 | 03  | to EL-2.0                         |
|         | Panel Elevation –             |            |     | Hairline joint requirements       |
| EL-2.0  | Hairline (Butt-Glazed) Joints | 11/28/2023 | 00  | clarified                         |
|         | Thermolite Panel –            |            |     |                                   |
| S-1.1   | Glazing Pocket Detail         | 10/19/2021 | 01  |                                   |
|         | Thermolite WE Panel –         |            |     |                                   |
| S-1.2   | Glazing Pocket Detail         | 10/19/2021 | 01  |                                   |
|         | Thermolite SE Panel –         |            |     |                                   |
| S-1.3   | Glazing Pocket Detail         | 10/19/2021 | 01  |                                   |
|         | Thermolite U-MAX Panel –      |            |     |                                   |
| S-1.4   | Glazing Pocket Detail         | 10/19/2021 | 01  |                                   |
|         | InfernoShield –               |            |     |                                   |
| S-1.5   | Glazing Pocket Detail         | 11/1/2022  | 00  |                                   |
|         | Thermolite WE Panel –         |            |     | "Width:height" aspect ratio       |
| S-2.1   | Hairline Joint Detail         | 11/28/2023 | 01  | changed to "length:height"        |
|         | Thermolite SE Panel –         |            |     | "Width:height" aspect ratio       |
| S-2.2   | Hairline Joint Detail         | 11/28/2023 | 01  | changed to "length:height"        |
|         | InfernoShield –               |            |     | Option added for InfernoShield    |
| S-2.3   | Hairline Joint Detail         | 11/28/2023 | 00  | with wrapped edge                 |