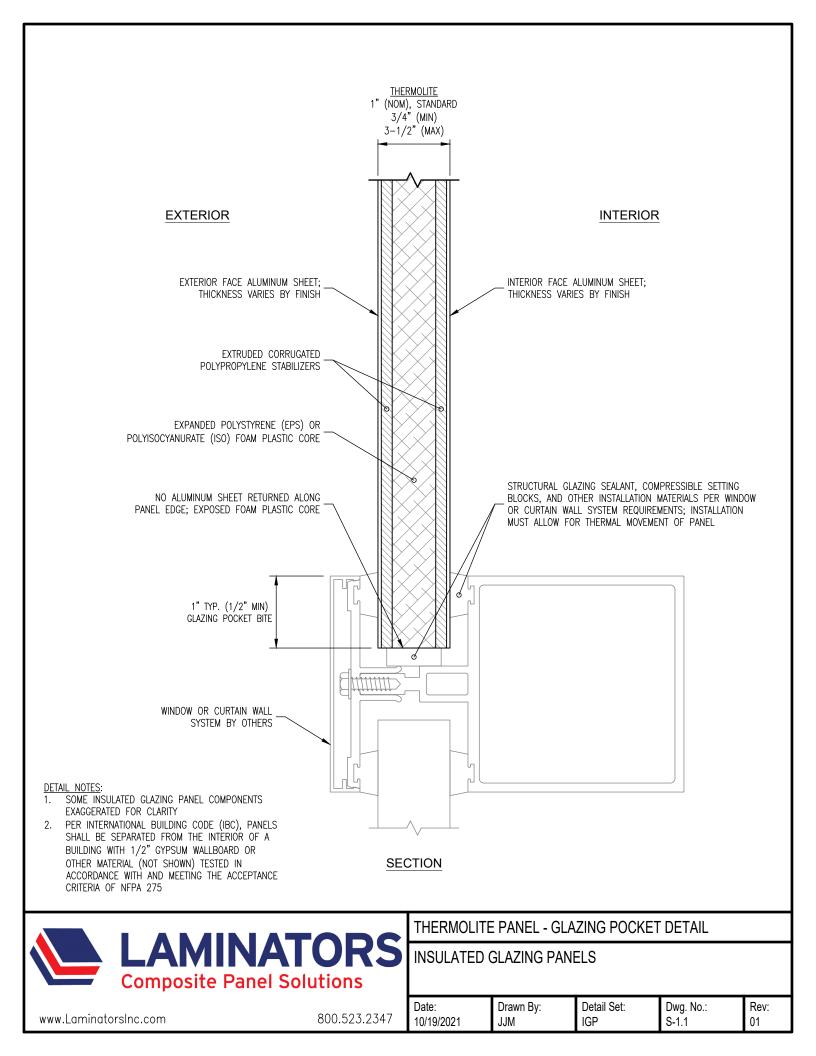

## DRAWING INDEX - IGP DETAIL SET (Rev 03, 11/28/2023)

| DWG NO. | TITLE                         | REV DATE   | REV | CHANGE FROM PREVIOUS REV          |
|---------|-------------------------------|------------|-----|-----------------------------------|
|         |                               |            |     | Hairline joint requirements moved |
| EL-1.0  | Overall Panel Elevation       | 11/28/2023 | 03  | to EL-2.0                         |
|         | Panel Elevation –             |            |     | Hairline joint requirements       |
| EL-2.0  | Hairline (Butt-Glazed) Joints | 11/28/2023 | 00  | clarified                         |
|         | Thermolite Panel –            |            |     |                                   |
| S-1.1   | Glazing Pocket Detail         | 10/19/2021 | 01  |                                   |
|         | Thermolite WE Panel –         |            |     |                                   |
| S-1.2   | Glazing Pocket Detail         | 10/19/2021 | 01  |                                   |
|         | Thermolite SE Panel –         |            |     |                                   |
| S-1.3   | Glazing Pocket Detail         | 10/19/2021 | 01  |                                   |
|         | Thermolite U-MAX Panel –      |            |     |                                   |
| S-1.4   | Glazing Pocket Detail         | 10/19/2021 | 01  |                                   |
|         | InfernoShield –               |            |     |                                   |
| S-1.5   | Glazing Pocket Detail         | 11/1/2022  | 00  |                                   |
|         | Thermolite WE Panel –         |            |     | "Width:height" aspect ratio       |
| S-2.1   | Hairline Joint Detail         | 11/28/2023 | 01  | changed to "length:height"        |
|         | Thermolite SE Panel –         |            |     | "Width:height" aspect ratio       |
| S-2.2   | Hairline Joint Detail         | 11/28/2023 | 01  | changed to "length:height"        |
|         | InfernoShield –               |            |     | Option added for InfernoShield    |
| S-2.3   | Hairline Joint Detail         | 11/28/2023 | 00  | with wrapped edge                 |