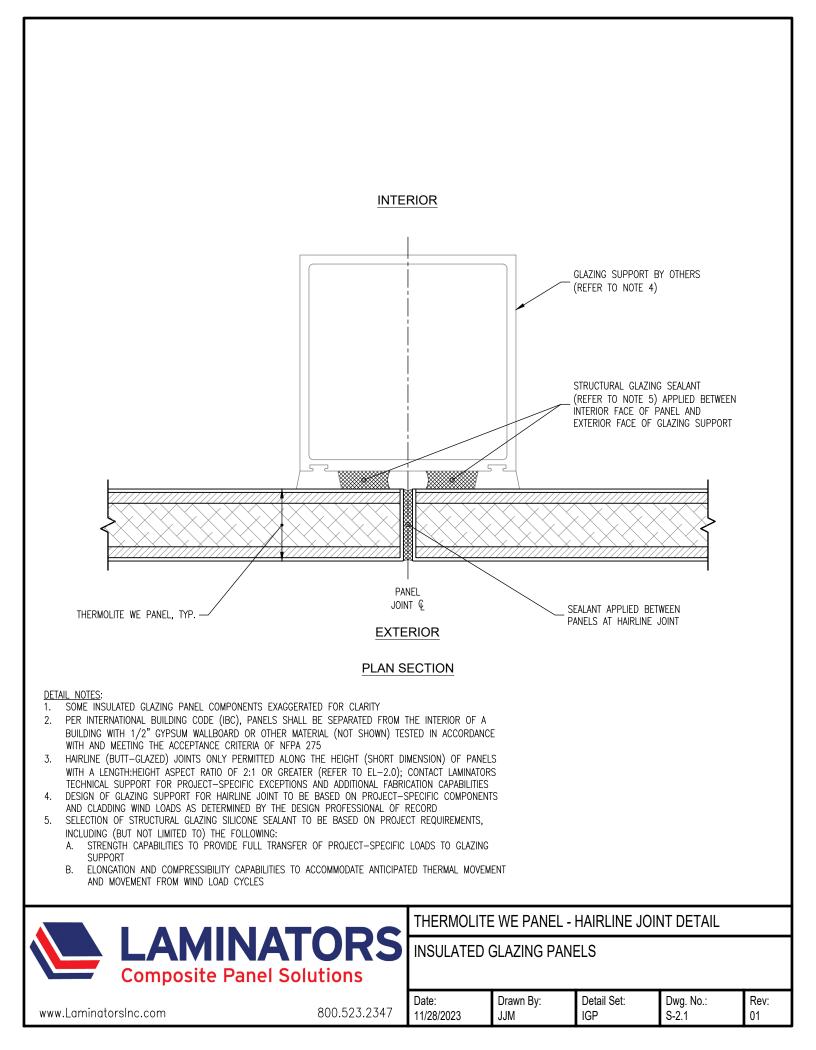

## DRAWING INDEX - IGP DETAIL SET (Rev 03, 11/28/2023)

| DWG NO. | TITLE                         | REV DATE   | REV | CHANGE FROM PREVIOUS REV          |
|---------|-------------------------------|------------|-----|-----------------------------------|
|         |                               |            |     | Hairline joint requirements moved |
| EL-1.0  | Overall Panel Elevation       | 11/28/2023 | 03  | to EL-2.0                         |
|         | Panel Elevation –             |            |     | Hairline joint requirements       |
| EL-2.0  | Hairline (Butt-Glazed) Joints | 11/28/2023 | 00  | clarified                         |
|         | Thermolite Panel –            |            |     |                                   |
| S-1.1   | Glazing Pocket Detail         | 10/19/2021 | 01  |                                   |
|         | Thermolite WE Panel –         |            |     |                                   |
| S-1.2   | Glazing Pocket Detail         | 10/19/2021 | 01  |                                   |
|         | Thermolite SE Panel –         |            |     |                                   |
| S-1.3   | Glazing Pocket Detail         | 10/19/2021 | 01  |                                   |
|         | Thermolite U-MAX Panel –      |            |     |                                   |
| S-1.4   | Glazing Pocket Detail         | 10/19/2021 | 01  |                                   |
|         | InfernoShield –               |            |     |                                   |
| S-1.5   | Glazing Pocket Detail         | 11/1/2022  | 00  |                                   |
|         | Thermolite WE Panel –         |            |     | "Width:height" aspect ratio       |
| S-2.1   | Hairline Joint Detail         | 11/28/2023 | 01  | changed to "length:height"        |
|         | Thermolite SE Panel –         |            |     | "Width:height" aspect ratio       |
| S-2.2   | Hairline Joint Detail         | 11/28/2023 | 01  | changed to "length:height"        |
|         | InfernoShield –               |            |     | Option added for InfernoShield    |
| S-2.3   | Hairline Joint Detail         | 11/28/2023 | 00  | with wrapped edge                 |