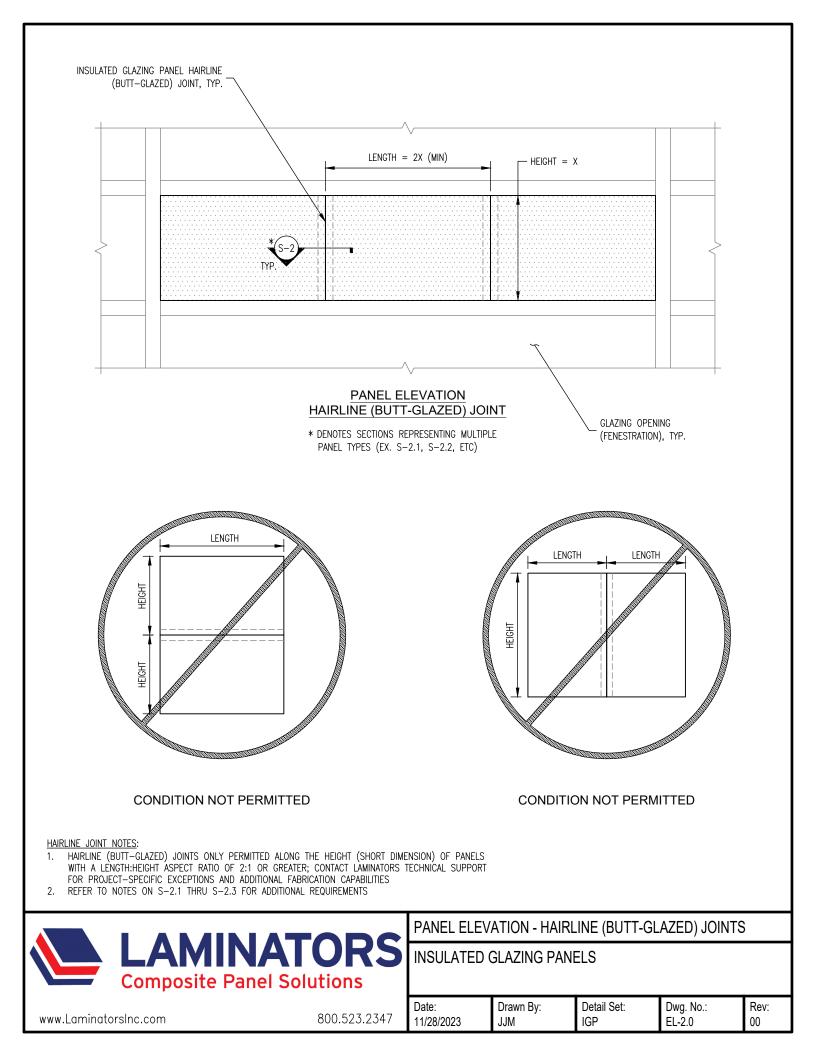

## DRAWING INDEX - IGP DETAIL SET (Rev 03, 11/28/2023)

| DWG NO. | TITLE                         | REV DATE   | REV | CHANGE FROM PREVIOUS REV          |
|---------|-------------------------------|------------|-----|-----------------------------------|
|         |                               |            |     | Hairline joint requirements moved |
| EL-1.0  | Overall Panel Elevation       | 11/28/2023 | 03  | to EL-2.0                         |
|         | Panel Elevation –             |            |     | Hairline joint requirements       |
| EL-2.0  | Hairline (Butt-Glazed) Joints | 11/28/2023 | 00  | clarified                         |
|         | Thermolite Panel –            |            |     |                                   |
| S-1.1   | Glazing Pocket Detail         | 10/19/2021 | 01  |                                   |
|         | Thermolite WE Panel –         |            |     |                                   |
| S-1.2   | Glazing Pocket Detail         | 10/19/2021 | 01  |                                   |
|         | Thermolite SE Panel –         |            |     |                                   |
| S-1.3   | Glazing Pocket Detail         | 10/19/2021 | 01  |                                   |
|         | Thermolite U-MAX Panel –      |            |     |                                   |
| S-1.4   | Glazing Pocket Detail         | 10/19/2021 | 01  |                                   |
|         | InfernoShield –               |            |     |                                   |
| S-1.5   | Glazing Pocket Detail         | 11/1/2022  | 00  |                                   |
|         | Thermolite WE Panel –         |            |     | "Width:height" aspect ratio       |
| S-2.1   | Hairline Joint Detail         | 11/28/2023 | 01  | changed to "length:height"        |
|         | Thermolite SE Panel –         |            |     | "Width:height" aspect ratio       |
| S-2.2   | Hairline Joint Detail         | 11/28/2023 | 01  | changed to "length:height"        |
|         | InfernoShield –               |            |     | Option added for InfernoShield    |
| S-2.3   | Hairline Joint Detail         | 11/28/2023 | 00  | with wrapped edge                 |