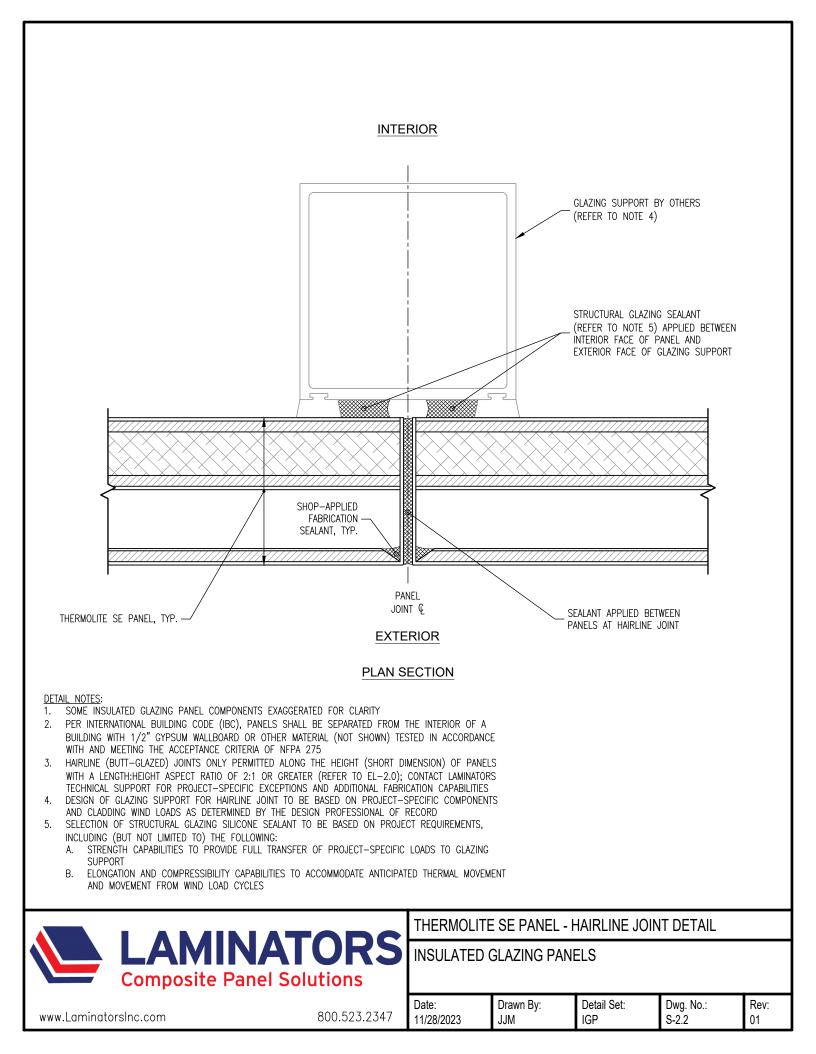

## DRAWING INDEX - IGP DETAIL SET (Rev 03, 11/28/2023)

| DWG NO. | TITLE                         | REV DATE   | REV | CHANGE FROM PREVIOUS REV          |
|---------|-------------------------------|------------|-----|-----------------------------------|
|         |                               |            |     | Hairline joint requirements moved |
| EL-1.0  | Overall Panel Elevation       | 11/28/2023 | 03  | to EL-2.0                         |
|         | Panel Elevation –             |            |     | Hairline joint requirements       |
| EL-2.0  | Hairline (Butt-Glazed) Joints | 11/28/2023 | 00  | clarified                         |
|         | Thermolite Panel –            |            |     |                                   |
| S-1.1   | Glazing Pocket Detail         | 10/19/2021 | 01  |                                   |
|         | Thermolite WE Panel –         |            |     |                                   |
| S-1.2   | Glazing Pocket Detail         | 10/19/2021 | 01  |                                   |
|         | Thermolite SE Panel –         |            |     |                                   |
| S-1.3   | Glazing Pocket Detail         | 10/19/2021 | 01  |                                   |
|         | Thermolite U-MAX Panel –      |            |     |                                   |
| S-1.4   | Glazing Pocket Detail         | 10/19/2021 | 01  |                                   |
|         | InfernoShield –               |            |     |                                   |
| S-1.5   | Glazing Pocket Detail         | 11/1/2022  | 00  |                                   |
|         | Thermolite WE Panel –         |            |     | "Width:height" aspect ratio       |
| S-2.1   | Hairline Joint Detail         | 11/28/2023 | 01  | changed to "length:height"        |
|         | Thermolite SE Panel –         |            |     | "Width:height" aspect ratio       |
| S-2.2   | Hairline Joint Detail         | 11/28/2023 | 01  | changed to "length:height"        |
|         | InfernoShield –               |            |     | Option added for InfernoShield    |
| S-2.3   | Hairline Joint Detail         | 11/28/2023 | 00  | with wrapped edge                 |