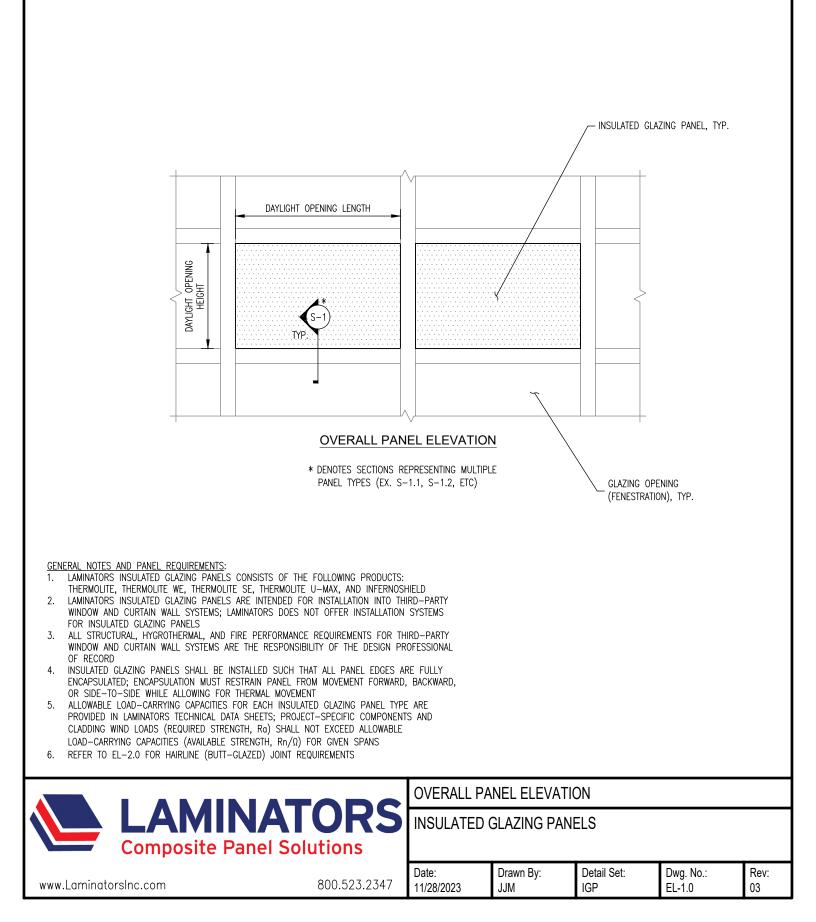

## DRAWING INDEX - IGP DETAIL SET (Rev 03, 11/28/2023)

| DWG NO. | TITLE                         | REV DATE   | REV | CHANGE FROM PREVIOUS REV          |
|---------|-------------------------------|------------|-----|-----------------------------------|
|         |                               |            |     | Hairline joint requirements moved |
| EL-1.0  | Overall Panel Elevation       | 11/28/2023 | 03  | to EL-2.0                         |
|         | Panel Elevation –             |            |     | Hairline joint requirements       |
| EL-2.0  | Hairline (Butt-Glazed) Joints | 11/28/2023 | 00  | clarified                         |
|         | Thermolite Panel –            |            |     |                                   |
| S-1.1   | Glazing Pocket Detail         | 10/19/2021 | 01  |                                   |
|         | Thermolite WE Panel –         |            |     |                                   |
| S-1.2   | Glazing Pocket Detail         | 10/19/2021 | 01  |                                   |
|         | Thermolite SE Panel –         |            |     |                                   |
| S-1.3   | Glazing Pocket Detail         | 10/19/2021 | 01  |                                   |
|         | Thermolite U-MAX Panel –      |            |     |                                   |
| S-1.4   | Glazing Pocket Detail         | 10/19/2021 | 01  |                                   |
|         | InfernoShield –               |            |     |                                   |
| S-1.5   | Glazing Pocket Detail         | 11/1/2022  | 00  |                                   |
|         | Thermolite WE Panel –         |            |     | "Width:height" aspect ratio       |
| S-2.1   | Hairline Joint Detail         | 11/28/2023 | 01  | changed to "length:height"        |
|         | Thermolite SE Panel –         |            |     | "Width:height" aspect ratio       |
| S-2.2   | Hairline Joint Detail         | 11/28/2023 | 01  | changed to "length:height"        |
|         | InfernoShield –               |            |     | Option added for InfernoShield    |
| S-2.3   | Hairline Joint Detail         | 11/28/2023 | 00  | with wrapped edge                 |