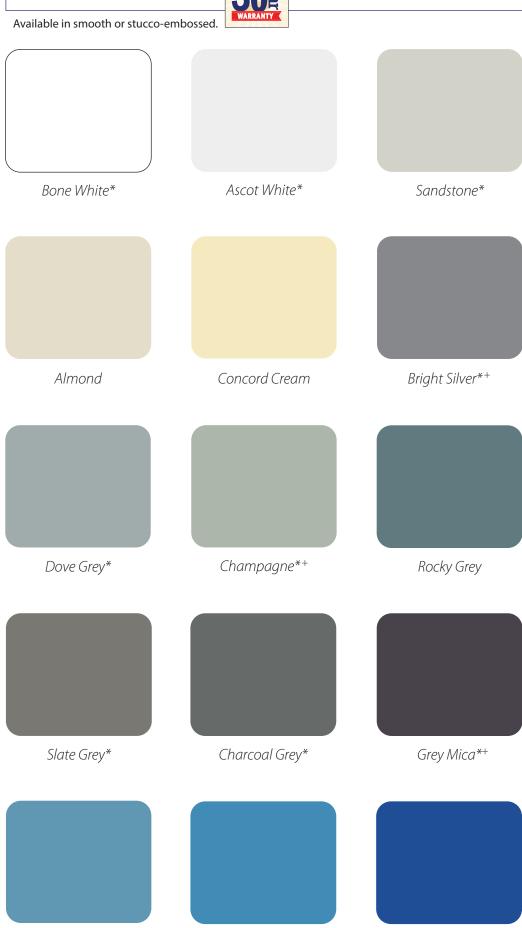

complete panel size info.

Metallic Paint: Color variation is a characteristic of aluminum composite panels with metallic paint finishes. Laminators DOES NOT warrant a color match for

LaminatorsInc.com 800.523.2347