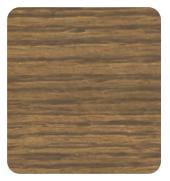

# **DESIGNER SERIES**

#### **NEW!** 30 Year Warranty on Designer Series

Warm Cherry\*

Honey Oak\*

Dark Walnut\*

Weathered Wood\*
NEW COLOR!

Copper Brown\*

Brushed Zinc

<sup>\*</sup>Also available in 60" width