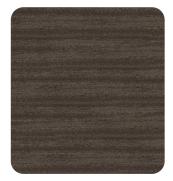

# **DESIGNER SERIES**

#### **NEW!** 30 Year Warranty on Designer Series

Warm Cherry\*

Honey Oak\*

Dark Walnut\*

Weathered Wood\*
NEW COLOR!

Copper Brown\*

Brushed Zinc

<sup>\*</sup>Also available in 60" width