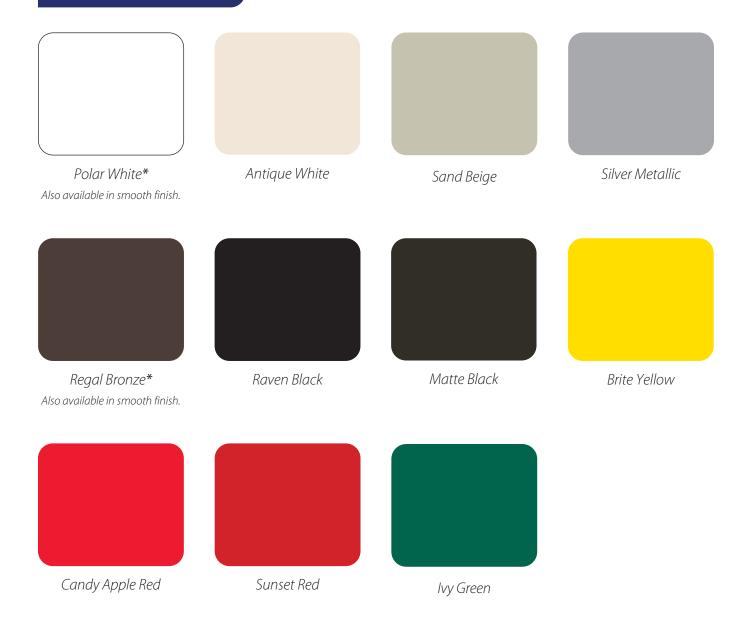

# **POLYESTER**

Available in stucco-embossed only, except where otherwise noted

Please refer to chart on back page for complete panel size and finish information or call 800-523-2347.

<sup>\*</sup>Polar White available in 60" width, smooth and stucco-embossed finishes; Regal Bronze available in 60" width, stucco-embossed finish only.